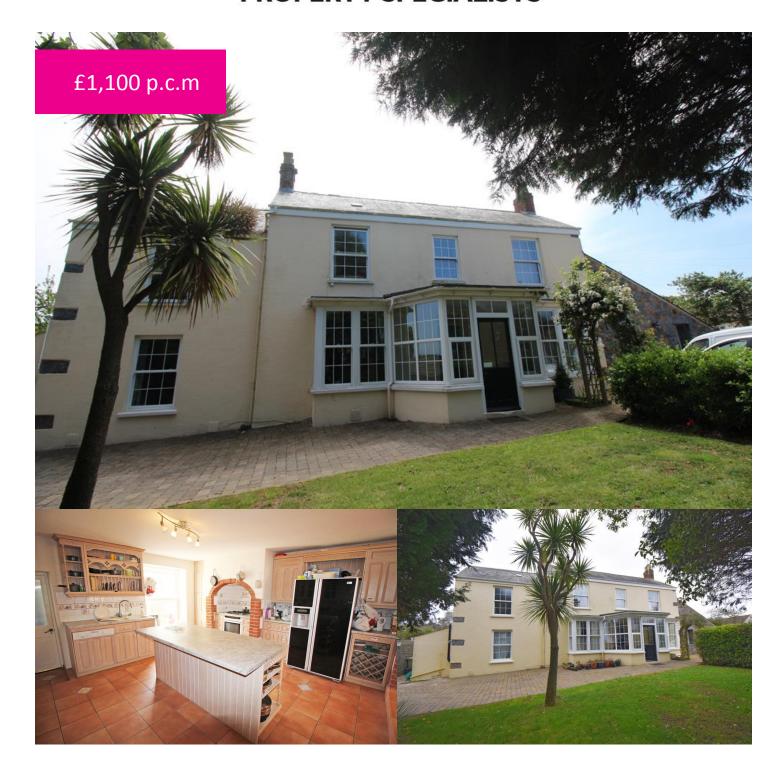

## **PROPERTY SPECIALISTS**

Room 6, Carlton Lodge, Rue du Presbytere, Castel

Open Market Part D Double Room With Ensuite

Perry's guide reference: 15 H4

#### **Description**

Room 6 is a very spacious double room with large ensuite bathroom that will be available to rent from mid June 2024. Available as part of a house share in an open market property—Part D of the housing register, this room would be suitable for a single person. The property is shared with five other rooms, and they all have use of the shared communal areas, garden and parking.

### **Deposit**

£1,100.

#### **Service Charge**

£163 (includes utilities, rates, communal cleaning and gardener).